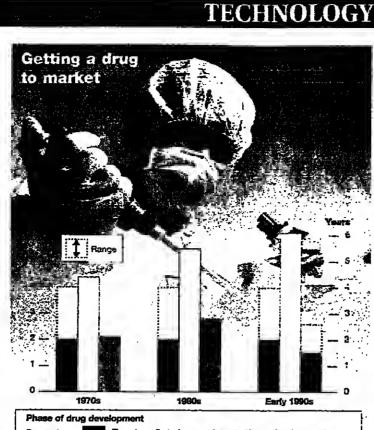

t clinical trials managers face increasing pressures to lengthen, not shorten, trials.

 Regulators demaod ever more rigorous tests with more people and greater statistical reliability. According to Peter Farrow, senior director of European clinical development for US drugs company Pfizer, "the average amount of data included in the submission to regulators is up four-fold over the past decade".

 Pharmaceutical marketing departments want extra information about a drug's performance. If economic data show that a new drug can cut costs elsewhere in healthcare – perhaps in allowing a hospitalised patlent to go home sooner – they can charge a higher price. They also want quality of life data. For an arthritis drug to be put on a hospital's list of first choice drugs, it is not enough that a





# Testing times

## Drugs companies are being forced to become more efficient at drug trials, says **Daniel Green**

patient has less palo and more ment, says one senior pharmaceutimobility. The drug's effect must be measured on scales that cover everything from psychological well-being to whether the patient can carry shopping home. • Senior management wants to

move into untapped markets with drugs for conditions that are poorly treated. But many of these "new" diseases act slowly. Jörg Reinhardt, senior vice-president of international development at Swiss drugs company Ciba, says It can take twoand-a-half years to conduct a single large-scale trial on a disease such as Alzheimer's.

Fortunately for the industry, there is plenty of room for improve-

cal industry watcher. "They [drug